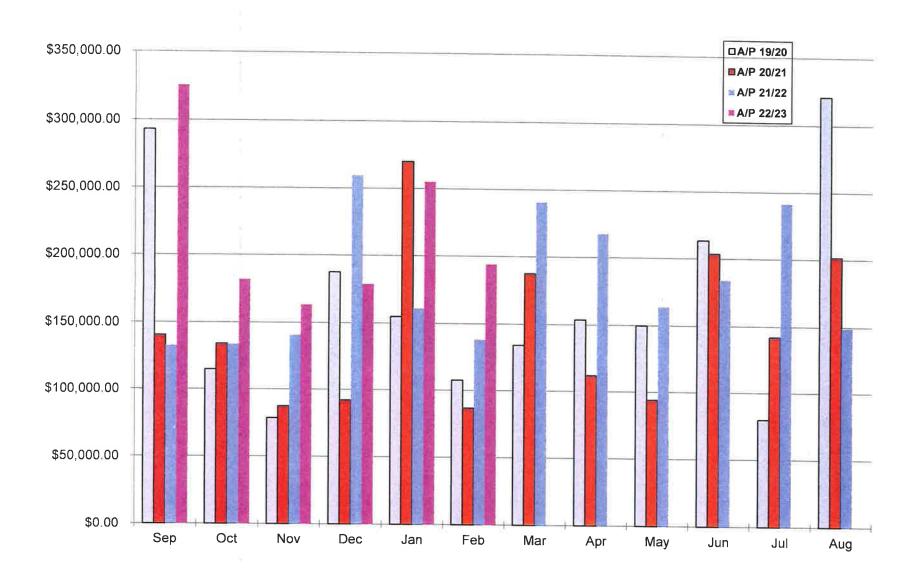

271,000.43 | Apr-21        | \$1,737,993.21 | Apr-22 | \$1,745,961.23 | Apr-23 | \$1,780,000.00 | Estimate |
| May-20 | \$1,156,011.59 | May-21        | \$1,596,745.55 | May-22 | \$1,766,334.68 | May-23 | \$1,640,000.00 | Estimate |
| Jun-20 | \$847,502.15   | Jun-21        | \$1,277,412.71 | Jun-22 | \$1,392,533.42 | Jun-23 | \$1,405,000.00 | Estimate |
| Jul-20 | \$1,265,319.49 | Jul-21        | \$1,549,087.60 | Jul-22 | \$1,712,306.54 | Jul-23 | \$1,630,000.00 | Estimate |
| Aug-20 | \$1,305,233.44 | Aug-21        | \$1,600,211.65 | Aug-22 | \$1,873,259.90 | Aug-23 | \$1,720,000.00 | Estimate |
|        |                |               |                |        |                |        |                |          |



### CHEWELAH SCHOOL DISTRICT NO. 36 - ACCOUNT PAYABLE EXPENDITURES



### **CHEWELAH SCHOOL DISTRICT NO.36 - PAYROLL EXPENDITURES**



|                        |                                         |                |               |               | CHEW