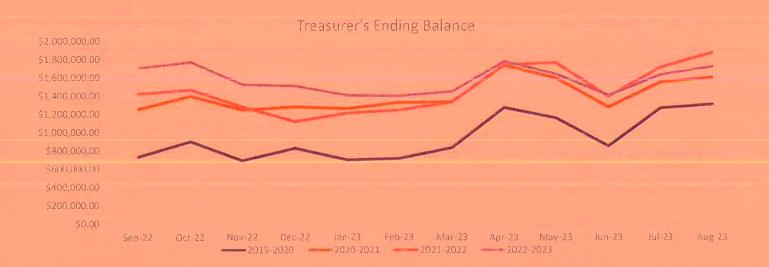

\$1,331,851.46 | Mar-23 | \$1,450,000.00 | Estimate |
| Apr-20 | \$1,271,000.43 | Apr-21        | \$1,737,993.21 | Apr-22 | \$1,745,961.23 | Apr-23 | \$1,780,000.00 | Estimate |
| May-20 | \$1,156,011.59 | May-21        | \$1,596,745.55 | May-22 | \$1,766,334.68 | May-23 | \$1,640,000.00 | Estimate |
| Jun-20 | \$847,502.15   | Jun-21        | \$1,277,412.71 | Jun-22 | \$1,392,533.42 | Jun-23 | \$1,405,000.00 | Estimate |
| Jul-20 | \$1,265,319.49 | Jul-21        | \$1,549,087.60 | Jul-22 | \$1,712,306.54 | Jul-23 | \$1,630,000.00 | Estimate |
| Aug-20 | \$1,305,233.44 | Aug-21        | \$1,600,211.65 | Aug-22 | \$1,873,259.90 | Aug-23 | \$1,720,000.00 | Estimate |
|        |                |               |                |        |                |        |                |          |



### CHEWELAH SCHOOL DISTRICT NO. 36 - ACCOUNT PAYABLE EXPENDITURES



### **CHEWELAH SCHOOL DISTRICT NO.36 - PAYROLL EXPENDITURES**



|                        |                                         |                |               |               | CHEW