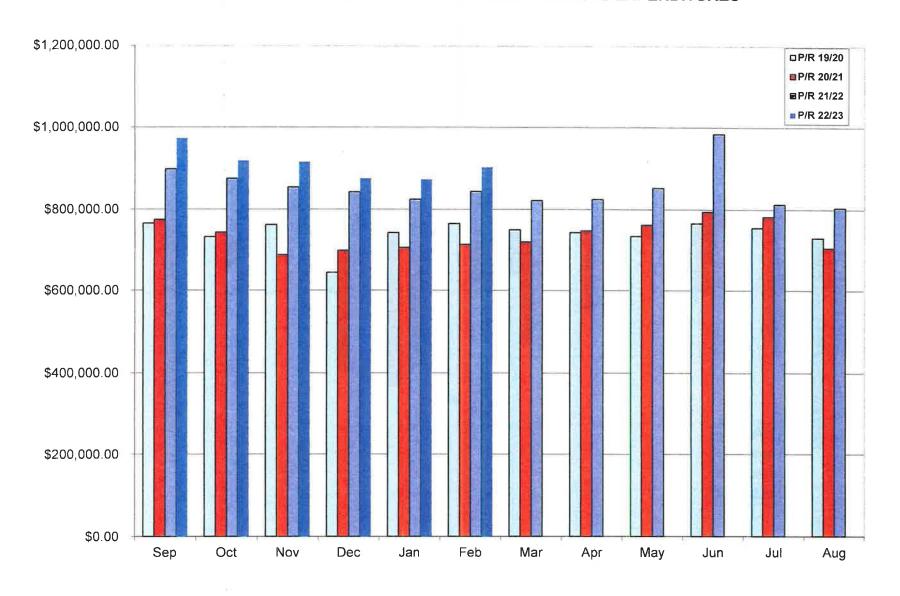

1.23 | Apr-23 | \$1,780,000.00 | Estimate |
| May-20 | \$1,156,011.59 | May-21        | \$1,596,745.55 | May-22 | \$1,766,334.68 | May-23 | \$1,640,000.00 | Estimate |
| Jun-20 | \$847,502.15   | Jun-21        | \$1,277,412.71 | Jun-22 | \$1,392,533.42 | Jun-23 | \$1,405,000.00 | Estimate |
| Jul-20 | \$1,265,319.49 | Jul-21        | \$1,549,087.60 | Jul-22 | \$1,712,306.54 | Jul-23 | \$1,630,000.00 | Estimate |
| Aug-20 | \$1,305,233.44 | Aug-21        | \$1,600,211.65 | Aug-22 | \$1,873,259.90 | Aug-23 | \$1,720,000.00 | Estimate |
|        |                |               |                |        |                |        |                |          |



### CHEWELAH SCHOOL DISTRICT NO. 36 - ACCOUNT PAYABLE EXPENDITURES



### **CHEWELAH SCHOOL DISTRICT NO.36 - PAYROLL EXPENDITURES**



|                        |                                         |                |               |               | CHEW