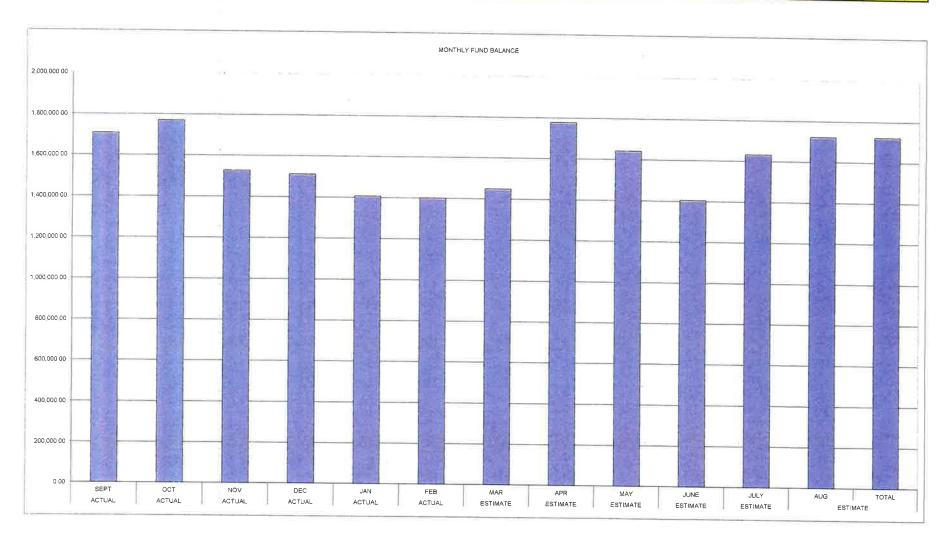

| 1,400,593.86  | 1,448,593.86                            | 1,778,593.86 | 1,641,593.86 | 1,404,593,86 | 1,632,593,86 | 1,722,593,86  | 1,722,593.  |



|                   |                |            |               |            | IEWELAH SO<br>BUDGET STA |            |              |              |              |               |               |                 |
|-------------------|----------------|------------|---------------|------------|--------------------------|------------|--------------|--------------|--------------|---------------|---------------|-----------------|
|                   | ACTUAL<br>SEPT | ACTUAL OCT | ACTUAL<br>NOV | ACTUAL DEC | ACTUAL<br>JAN            | ACTUAL FEB | ESTIMATE MAR | ESTIMATE APR | ESTIMATE MAY | ESTIMATE JUNE | ESTIMATE JULY | ESTIMATE<br>AUG |
| BUDGET            | 14,486,610     | 14,486,610 | 14,486,610    | 14,486,610 | 14,486,610               | 14,486,610 | 14,486,610   | 14,486,610   |